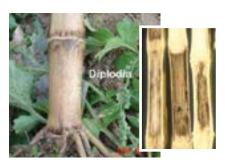

### Stalk & Root Rots

Anthracnose Stalk Rot

**Charcoal Rot** 

**Corn Lethal Necrosis** 

Maize Chlorotic Dwarf Virus

Gibberella Stalk Rot

Red Root Rot

Maize Dwarf Mosaic Virus

Crazy Top

Diplodia Stalk Rot

Fusarium Stalk Rot