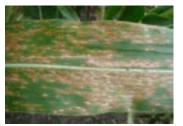

#### **Leaf Diseases**

Anthracnose Leaf Blight

Stewart's Bacterial Leaf Blight

Gray Leaf Spot

Southern Corn Leaf Blight

Northern Corn Leaf Blight

**Common Rust** 

Physoderma Brown Spot