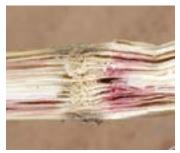

### Stalk & Root Rots

Anthracnose Stalk Rot

**Charcoal Rot** 

**Corn Lethal Necrosis** 

Maize Chlorotic Dwarf Virus

Gibberella Stalk Rot

Red Root Rot

Maize Dwarf Mosaic Virus

Crazy Top

Diplodia Stalk Rot

Fusarium Stalk Rot