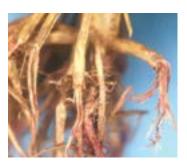

### Stalk & Root Rots

Anthracnose Stalk Rot

**Charcoal Rot** 

**Corn Lethal Necrosis** 

Maize Chlorotic Dwarf Virus

Gibberella Stalk Rot

Red Root Rot

Maize Dwarf Mosaic Virus

Crazy Top

Diplodia Stalk Rot

Fusarium Stalk Rot