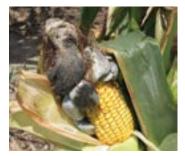

| Gray Leaf Spot, Head Smut, Charcoal Rot,<br>Diplodia Stalk Rot, Fusarium Stalk Rot,<br>Gibberella Stalk Rot, Red Root Rot] |

#### **Leaf Diseases**



Anthracnose Leaf Blight



Stewart's Bacterial Leaf Blight



Gray Leaf Spot



Southern Corn Leaf Blight



Northern Corn Leaf Blight

**Common Rust** 



Physoderma Brown Spot



Eyespot



Goss's Wilt



Southern Rust (front and back surface)



Tar Spot

## **Ear Rots**



Diplodia Ear Rot



Fusarium Ear Rot



Gibberella Ear Rot



Aspergillus Ear Rot

# Smut/Virus /Fungal Systemic Diseases



Common Corn Smut



High Plains Virus

### Stalk & Root Rots



Anthracnose Stalk Rot



**Charcoal Rot** 



**Corn Lethal Necrosis** 



Maize Chlorotic Dwarf Virus



Gibberella Stalk Rot



Red Root Rot



Maize Dwarf Mosaic Virus



Crazy Top



Diplodia Stalk Rot



Fusarium Stalk Rot