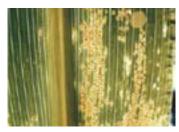

#### **Leaf Diseases**

Anthracnose Leaf Blight

Stewart's Bacterial Leaf Blight

Gray Leaf Spot

Southern Corn Leaf Blight

Northern Corn Leaf Blight

**Common Rust** 

Physoderma Brown Spot