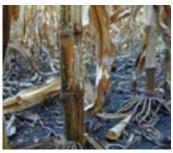

### Stalk & Root Rots

Anthracnose Stalk Rot

**Charcoal Rot** 

**Corn Lethal Necrosis** 

Maize Chlorotic Dwarf Virus

Gibberella Stalk Rot

Red Root Rot

Maize Dwarf Mosaic Virus