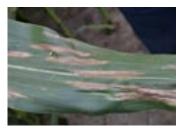

#### **Leaf Diseases**

Anthracnose Leaf Blight

Stewart's Bacterial Leaf Blight

Gray Leaf Spot

Southern Corn Leaf Blight

Northern Corn Leaf Blight

**Common Rust** 

Physoderma Brown Spot