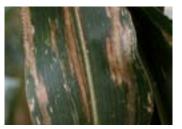

#### **Leaf Diseases**

Anthracnose Leaf Blight

Stewart's Bacterial Leaf Blight

Gray Leaf Spot

Southern Corn Leaf Blight

Northern Corn Leaf Blight

**Common Rust** 

Physoderma Brown Spot