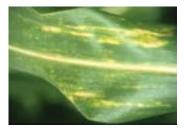

#### **Leaf Diseases**

Anthracnose Leaf Blight

Stewart's Bacterial Leaf Blight

Gray Leaf Spot

Southern Corn Leaf Blight

Northern Corn Leaf Blight

**Common Rust** 

Physoderma Brown Spot