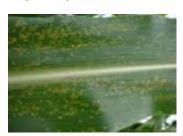

#### **Leaf Diseases**

Anthracnose Leaf Blight

Stewart's Bacterial Leaf Blight

Gray Leaf Spot

Southern Corn Leaf Blight

Northern Corn Leaf Blight

**Common Rust** 

Physoderma Brown Spot