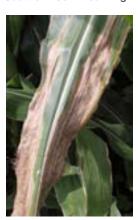

#### **Leaf Diseases**

Anthracnose Leaf Blight

Stewart's Bacterial Leaf Blight

Gray Leaf Spot

Southern Corn Leaf Blight

Northern Corn Leaf Blight

**Common Rust** 

Physoderma Brown Spot