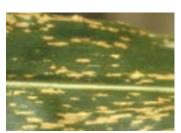

#### **Leaf Diseases**

Anthracnose Leaf Blight

Stewart's Bacterial Leaf Blight

Gray Leaf Spot

Southern Corn Leaf Blight

Northern Corn Leaf Blight

**Common Rust** 

Physoderma Brown Spot