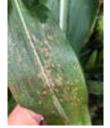

#### **Leaf Diseases**

Anthracnose Leaf Blight

Stewart's Bacterial Leaf Blight

Gray Leaf Spot

Southern Corn Leaf Blight

Northern Corn Leaf Blight

**Common Rust** 

Physoderma Brown Spot