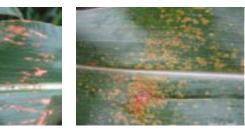

|
|                                                                                                                                                                           |                                                                                                                                                                                                                                                                   | Gray Leaf Spot, Head Smut, Charcoal Rot,<br>Diplodia Stalk Rot, Fusarium Stalk Rot,<br>Gibberella Stalk Rot, Red Root Rot] |

#### **Leaf Diseases**



Anthracnose Leaf Blight



Stewart's Bacterial Leaf Blight



Gray Leaf Spot



Southern Corn Leaf Blight



Northern Corn Leaf Blight

**Common Rust** 



Physoderma Brown Spot



Eyespot



Goss's Wilt



Southern Rust (front and back surface)



Tar Spot

## **Ear Rots**



Diplodia Ear Rot



Fusarium Ear Rot



Gibberella Ear Rot



Aspergillus Ear Rot

# Smut/Virus /Fungal Systemic Diseases



Common Corn Smut



High Plains Virus

### Stalk & Root Rots



Anthracnose Stalk Rot



**Charcoal Rot** 



**Corn Lethal Necrosis** 



Maize Chlorotic Dwarf Virus



Gibberella Stalk Rot



Red Root Rot



Maize Dwarf Mosaic Virus



Crazy Top



Diplodia Stalk Rot



Fusarium Stalk Rot