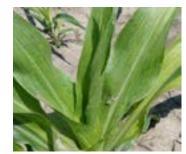

#### **Leaf Diseases**

Anthracnose Leaf Blight

Stewart's Bacterial Leaf Blight

Gray Leaf Spot

Southern Corn Leaf Blight

Northern Corn Leaf Blight

**Common Rust** 

Physoderma Brown Spot