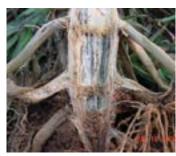

### Stalk & Root Rots

Anthracnose Stalk Rot

**Charcoal Rot** 

**Corn Lethal Necrosis** 

Maize Chlorotic Dwarf Virus

Gibberella Stalk Rot

Red Root Rot

Maize Dwarf Mosaic Virus