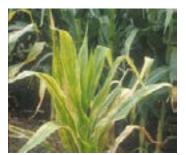

#### **Leaf Diseases**

Anthracnose Leaf Blight

Stewart's Bacterial Leaf Blight

Gray Leaf Spot

Southern Corn Leaf Blight

Northern Corn Leaf Blight

**Common Rust** 

Physoderma Brown Spot