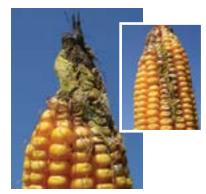

|                                                                                                                                                                                                                                                                   | Gray Leaf Spot, Head Smut, Charcoal Rot,<br>Diplodia Stalk Rot, Fusarium Stalk Rot,<br>Gibberella Stalk Rot, Red Root Rot] |

#### **Leaf Diseases**



Anthracnose Leaf Blight



Stewart's Bacterial Leaf Blight



Gray Leaf Spot



Southern Corn Leaf Blight



Northern Corn Leaf Blight

**Common Rust** 



Physoderma Brown Spot



Eyespot



Goss's Wilt



Southern Rust (front and back surface)



Tar Spot

## **Ear Rots**



Diplodia Ear Rot



Fusarium Ear Rot



Gibberella Ear Rot



Aspergillus Ear Rot

# Smut/Virus /Fungal Systemic Diseases



Common Corn Smut



High Plains Virus

### Stalk & Root Rots



Anthracnose Stalk Rot



**Charcoal Rot** 



**Corn Lethal Necrosis** 



Maize Chlorotic Dwarf Virus



Gibberella Stalk Rot



Red Root Rot



Maize Dwarf Mosaic Virus



Crazy Top



Diplodia Stalk Rot



Fusarium Stalk Rot